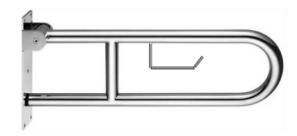

## Foldable Grab Bar 90 degree

Model: BA-F30TPSS304

Foldable Grab Bar 90 degree, With Toilet Paper Holder, Brushed Nickel

Material: SS304

• Size: 24"x 6.5" 90 degree

• Tube: 1.25"dia.

Tube Thickness: 18ga
Flange: 3.15" x 9.85"
Hardware: Included
Brand: NERVAL

## **Tubing**

1-1/4" O.D. 18 gauge stainless steel, seamless construction with exposed surfaces in architectural brushed nickel & knurled finish. Bent ends of tubing pass thru the flanges and are welded for maximum strength. Intermediate supports are contour cut and joined by welding to form an integral part of the grab bar. All welds ground and polished to blend.