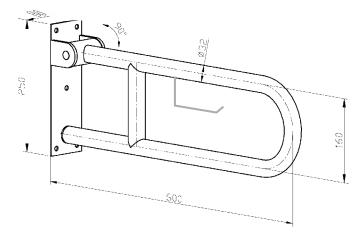

## Foldable Grab Bar 90 degree

Model: BA-F30TPSS304

Foldable Grab Bar 90 degree, With Toilet Paper Holder, Brushed Nickel

Material: SS304

• Size: 24"x 6.5" 90 degree

• Tube: 1.25"dia.

Tube Thickness: 18ga
Flange: 3.15" x 9.85"
Hardware: Included
Brand: NERVAL

## **Tubing**

1-1/4" O.D. 18 gauge stainless steel, seamless construction with exposed surfaces in architectural brushed nickel & knurled finish. Bent ends of tubing pass thru the flanges and are welded for maximum strength. Intermediate supports are contour cut and joined by welding to form an integral part of the grab bar. All welds ground and polished to blend.

Mandrel bending process maintains uniform bar diameter. Return provides 1-1/2" standard safety clearance between wall and bar.